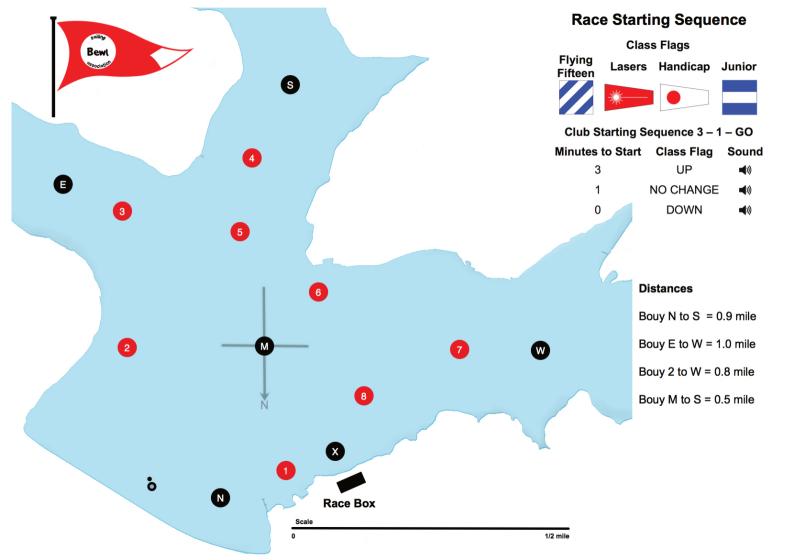

## Racing every Sunday from 10:40 with 3 races back to back & 1 race in the afternoon at 2pm

| Flag | Sound |             | Meaning                                                                          | Flag  | Sound |              | Meaning                                                                                                                                              |
|------|-------|-------------|----------------------------------------------------------------------------------|-------|-------|--------------|------------------------------------------------------------------------------------------------------------------------------------------------------|
|      | UP    | <b>(</b> 1) | Individual recall                                                                |       | UP    | <b>(</b> 1)) | Races not started are postponed. The warning signal will be made 1 minute after removal unless at that time the race is postponed again or abandoned |
|      | DOWN  | <b>*</b>    |                                                                                  |       | DOWN  | <b>(</b> 1)  |                                                                                                                                                      |
| >    | UP    | <b>(()</b>  | General recall. The warning signal will be made 1 minute after removal           |       | UP    | <b>*</b>     | Committee boat is on station and marks the committee boat end of the start / finish line                                                             |
|      | DOWN  | <b>(</b> (  |                                                                                  |       | DOWN  | <b>*</b>     |                                                                                                                                                      |
|      | UP    | <b>(()</b>  | The course has been shortened and rule 32.2 is in effect                         | 8     | UP    |              | All races that have started are abandoned. Return to the starting area. The warning signal will be made 1 minute after removal                       |
|      | DOWN  | <b>*</b>    |                                                                                  |       | DOWN  | <b>1</b> ))  |                                                                                                                                                      |
|      | UP    | <b>(</b> )  | Ashore: A notice to competitors has been posted, please look at the notice board |       |       |              |                                                                                                                                                      |
|      | DOWN  | <b>M</b>    | Between Races: The course for the r                                              | board |       |              |                                                                                                                                                      |